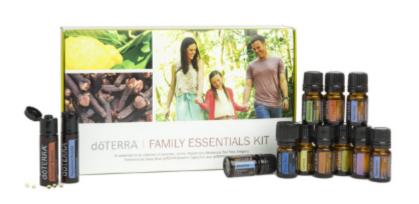

#### **FAMILY ESSENTIALS KIT** AND BEADLETS

#### 5 mL BOTTLES:

· Lavender, Lemon, Peppermint, Melaleuca, Oregano, Frankincense, Deep Blue®, doTERRA Breathe®, DigestZen®, and doTERRA On Guard®

#### OTHER PRODUCTS:

- Peppermint Beadlets
- dōTERRA On Guard® Beadlets
- Wellness Advocate Introductory Packet

60200540 \$150.00 110 PV