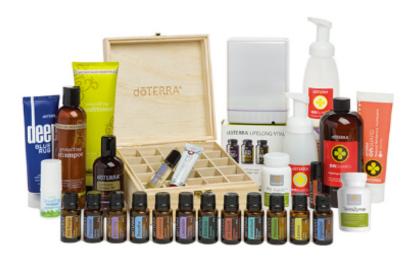

#### NATURAL SOLUTIONS

#### 10 mL BOTTLES:

PastTense®

#### 15 mL BOTTLES:

- Lavender
- Lemon
- Peppermint
- dōTERRA On Guard®
- Frankincense
- Melaleuca
- Wild Orange
- dōTERRA Balance®
- DigestZen®
- AromaTouch®
- dōTERRA Serenity®
- dōTERRA Breathe®

#### **dōTERRA ON GUARD® COLLECTION:**

- Beadlets
- Toothpaste
- · Hand Wash w/2 Dispensers

#### OTHER PRODUCTS:

- dōTERRA Lifelong Vitality Pack®
- DigestZen TerraZyme®
- Deep Blue® Rub
- Fractionated Coconut Oil (4 oz)
- Aroma Lite Diffuser
- Wooden Box
- dōTERRA Breathe® Vapor Stick
- Correct-X<sup>®</sup>
- · PB Assist® +
- dōTERRA Salon Essentials® Protecting Shampoo
- dōTERRA Salon Essentials® Smoothing Conditioner
- · Wellness Advocate Introductory Packet

#### 60200543 \$550.00 400 PV