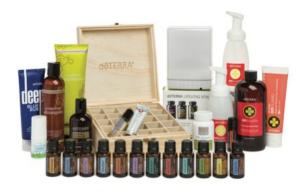

#### NATURAL SOLUTIONS

#### 10 mL BOTTLES:

PastTense®

#### 15 mL BOTTLES:

- Lavender
- Lemon
- Peppermint
- dōTERRA On Guard®
- Frankincense
- Melaleuca
- Wild Orange
- dōTERRA Balance®
- DigestZen®
- AromaTouch®
- dōTERRA Serenity®
- dōTERRA Breathe®

#### **dōTERRA ON GUARD® COLLECTION:**

- Beadlets
- Toothpaste
- · Hand Wash w/2 Dispensers

#### OTHER PRODUCTS:

- dōTERRA Lifelong Vitality Pack®
- DigestZen TerraZyme®
- Deep Blue® Rub
- Fractionated Coconut Oil (4 oz)
- Aroma Lite Diffuser
- Wooden Box
- dōTERRA Breathe® Vapor Stick
- Correct-X<sup>®</sup>
- · PB Assist® +
- dōTERRA Salon Essentials® Protecting Shampoo
- dōTERRA Salon Essentials® Smoothing Conditioner
- · Wellness Advocate Introductory Packet

#### 60200543 \$550.00 400 PV