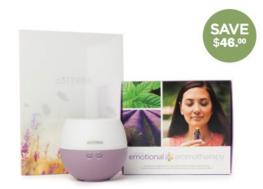

### EMOTIONAL AROMATHERAPY DIFFUSED

#### 5 mL BOTTLES:

- dōTERRA Motivate®
- dōTERRA Cheer®
- dōTERRA Passion®
- dōTERRA Forgive®
- dōTERRA Console®
- dōTERRA Peace®

#### **OTHER PRODUCTS:**

- Petal Diffuser
- · Wellness Advocate Introductory Kit

21310001 \$195.00 145 PV

#### SAVE \$311.15 +200 Product Credits & start at 20% rewards