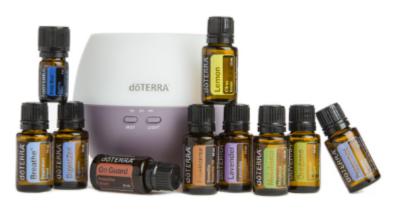

#### **FAMILY ESSENTIALS KIT** AND BEADLETS

#### 5 mL BOTTLES:

· Lavender, Lemon, Peppermint, Melaleuca, Oregano, Frankincense, Deep Blue®, doTERRA Breathe®, DigestZen®, and doTERRA On Guard®

#### OTHER PRODUCTS:

- Peppermint Beadlets
- dōTERRA On Guard® Beadlets
- Wellness Advocate Introductory Packet

60200540 \$150.00 110 PV