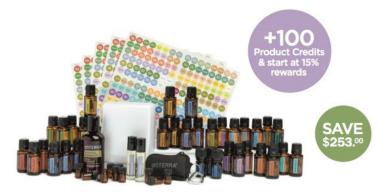

#### **OIL SHARING KIT**

#### 15 mL BOTTLES:

- dōTERRA Breathe® (3)
- · AromaTouch® (2)
- dōTERRA Balance® (2)
- Wild Orange (2)
- · Citrus Bliss® (1)
- dōTERRA Serenity® (1)
- Frankincense (2)
- dōTERRA On Guard® (3)
- Lemon (3)
- Lavender (3)
- DigestZen® (3)
- · Peppermint (3)
- Oregano (1)
- Melaleuca (3)

#### 5 mL BOTTLES:

· Deep Blue® (3)

#### 10 mL BOTTLES:

- PastTense® (2)
- 5/8 Dram Sample Vials (72)
- Oil Cap Stickers (5 sheets)
- Black Keychain (8-vial)
- · Aroma Lite Diffuser
- Fractionated Coconut Oil

60200544 \$800.00 700 PV